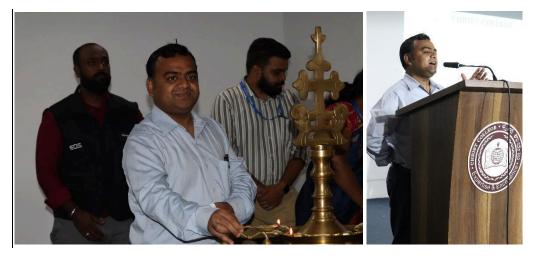

#### Abstract of the Event:

The event was organised by Department of Arts in association with IQAC to enable students to understand about photography, usage of camera, usage of Aperture, Shutter Speed & ISO, How to balance Aperture, Shutter Speed & ISO, usage of Different type of leans & to balance, focus the composition and to excel students in photography. The workshop was on the topic Principles of Photography and it was held on 09<sup>th</sup> November 2023, students were asked a few questions related to the session and students were asked to give feedback about the session after the workshop on 09<sup>th</sup> November 2023. Students had hands on experience in using the new DSLR Cameras as an outcome of the workshop. All student participants were provided with certificates after the workshop.

#### **Report in Brief:**

The event was organised by Department of Arts in association with IQAC to enable students to understand about photography, usage of camera, usage of Aperture, Shutter Speed & ISO, How to balance Aperture, Shutter Speed & ISO, usage of Different type of leans & to balance, focus the composition and to excel students in photography. The workshop was on the topic Principles of Photography and it was held on 09<sup>th</sup> November 2023, students were asked a few questions related to the session and students were asked to give feedback about the session after the workshop on 09<sup>th</sup> November 2023. Students had hands on experience in using the new DSLR Cameras as an outcome of the workshop. All student participants were provided with certificates after the workshop.