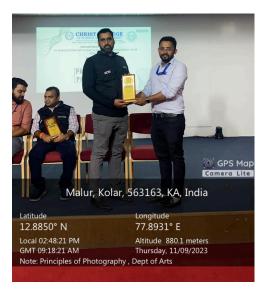

#### Abstract of the Event:

The event was organised by Department of Arts in association with IQAC to enable students to understand about photography, usage of camera, usage of Aperture, Shutter Speed & ISO, How to balance Aperture, Shutter Speed & ISO, usage of Different type of leans & to balance, focus the composition and to excel students in photography. The workshop was on the topic Principles of Photography and it was held on 09<sup>th</sup> November 2023, students were asked a few questions related to the session and students were asked to give feedback about the session after the workshop on 09<sup>th</sup> November 2023. Students had hands on experience in using the new DSLR Cameras as an outcome of the workshop. All student participants were provided with certificates after the workshop.

#### **Report in Brief:**

The event was organised by Department of Arts in association with IQAC to enable students to understand about photography, usage of camera, usage of Aperture, Shutter Speed & ISO, How to balance Aperture, Shutter Speed & ISO, usage of Different type of leans & to balance, focus the composition and to excel students in photography. The workshop was on the topic Principles of Photography and it was held on 09<sup>th</sup> November 2023, students were asked a few questions related to the session and students were asked to give feedback about the session after the workshop on 09<sup>th</sup> November 2023. Students had hands on experience in using the new DSLR Cameras as an outcome of the workshop. All student participants were provided with certificates after the workshop.