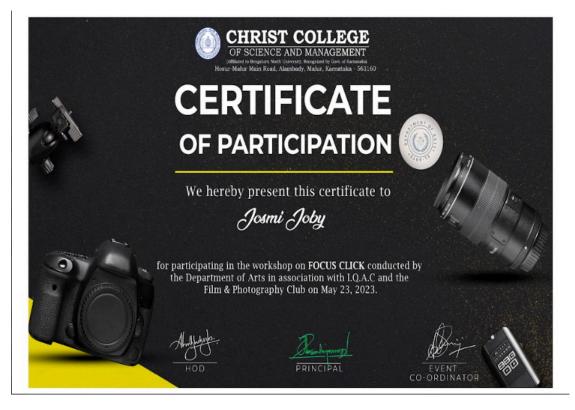

## **Focus Click**

#### Workshop

 $23^{\text{th}}$  May 2023

#### Name of the Faculty Coordinator: Mrs. Abarna Asvini S, Mr. Saratha Name of the Student Coordinator: Niharika , Josmi Joby.

#### Abstract of the Event:

The event was organised by Department of Arts in association with IQAC to enable students to understand about photography, usage of camera, usage of Aperture, Shutter Speed & ISO, How to balance Aperture, Shutter Speed & ISO, usage of Different type of lens & to balance, focus the composition and to excel students in photography. The workshop was on the topic Focus Click and it was held on 23<sup>th</sup> May 2023, students were asked a few questions related to the session and students were asked to give feedback about the session after the workshop on 23<sup>th</sup> May 2023. Students had hands-on experience in using the new DSLR Cameras as an outcome of the workshop. All student participants were provided with certificates after the workshop.