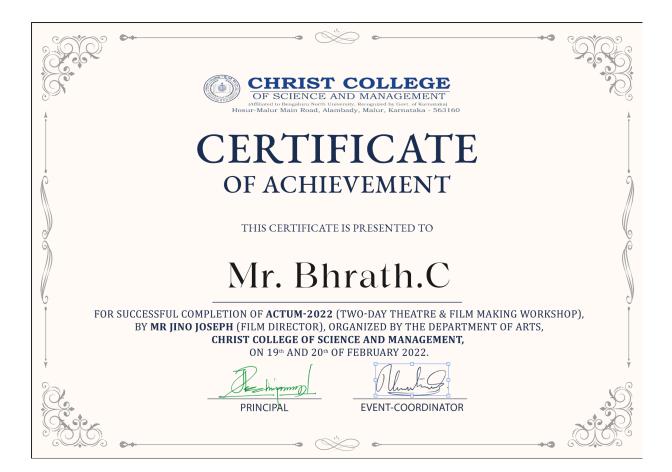

#### Programme Schedule: 19/02/2022 & 20/02/2022.

**Report in Brief:** Students from Department of Arts and selected students from other department attended a two-day residential workshop on theatre and film production. The work shop was devised by two-time Mahindra Excellence in theatre award winner, Mr. Jino Joseph elaborating fundamentals of film and theatre production from scratch to end product.

#### **Profile of the Resource Person/Chief Guest:**

**Jino Joseph**, hailing from Edoor, Kannur is a Theatre Director and Film Director. A post graduate in Mass Communication and Journalism from Kannur University, he has worked for over 30 productions in the amateur and children's drama spectrum, proving his mettle in the domain. Inspired by his contributions to theatre, a group of drama enthusiasts from Koduvally in Kozhikode formed a troupe christened 'The Black theatre. Jino has scripted and directed many short films, *Urumbukal, Uppum Upplittathum, Penthattakam* (documentary). Jino had directed a feature film for Don Bosco Communications. Jino Joseph was awarded 'Mahindra Excellence in Theatre'award, reckoned as the Oscar of Indian drama, twice. The play '*Mathi*'(Sardine) won the Kerala Sahithya Academy award in 2015 and the Kerala Sangeetha Nataka Academy award thrice in different categories.

#### **Summary of the Program:**

The event, categorized as *Participative Learning*, was held in an *Offline* mode at the *Inter-Departmental* level, with a total of *21 internal participants* from various departments within the same institution. The event featured *Mr. Jino Joseph* as the resource person, and he can be reached at *9847508822*. There were no external participants, and the event focused on fostering active participation and collaborative learning among the students within the college.