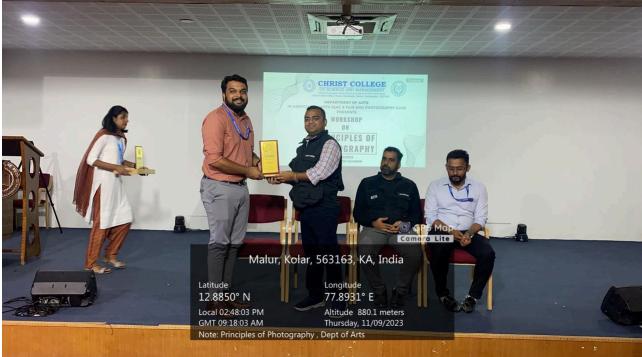

ITHA B C        | II B COM  |
| 77       | MANASHUINI M       | II B COM  |
| 78       | LITHIKA G          | I B COM   |
| 79       | VANIJA M           | I BBA     |
| 80       | LINEYSHA V         | I BBA     |
| 81       | SAN THOSH KUMAR P  | I BBA     |
| 82       | SYED ARFATH ZAIN B | I B COM   |
| 83       | RUPIKA R           | I BSC     |
| 84       | BOOMIKA S          | I BSC     |
| 85       | WABEEDHA BANU      | I BCOM    |
| 86       | SARANYA R          | I BSC     |
| 87       | PAVAN DEWARI       | I BSC     |
| 88       | TEJAS L            | I BSC     |
| 89       | HARSHITH M         | I B COM   |
| 90       | VASUNDHRA V        | I B COM   |
| 91       | MOHAMMED SUHAH S   | I BSC     |
| <u> </u> |                    |           |

## **Event Photographs:**















#### **Outcomes:**

By the end of the session, learner should be able to ....

•Explain the different elements of Photography.

•Interpret and create solutions visually for the issue involved in Photography.

•Recall and implement the Photography skills.

•Demonstrate Photography fundamentals by incorporating emerging trends to address real time problems.

•Apply the knowledge of Aperture, Shutter Speed & ISO.

•Gain requisite technical skill for employment.

**Faculty Co-Ordinator** 

**Head of Department** 

Principal

#### Attendance, Certificate & Feedback Details Give Workshop Output Details Given:



SI Name of the Participant Sem/Class/Department Signature of the No. Participant BCA Ist 1. Mehvish mehursh Aazmi Abhinandan. T 2. BLOM III D Dhamish. & 3. III B.com Shadakshori