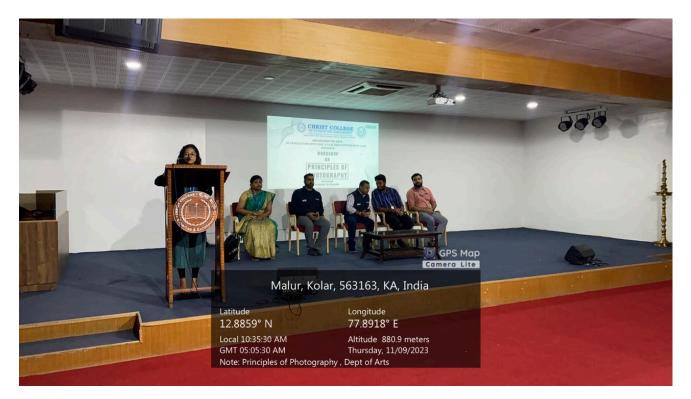

**Snapshots**:

#### **Principles of Photography**

November 09, 2023.

| S.No | TIME               | PROGRAM SCHEDULE                    |
|------|--------------------|-------------------------------------|
| 1    | 10:00am-10:05am    | Prayer                              |
| 2    | 10:05am-10:10am    | Welcoming the Guest by Felicitation |
| 2    | 10:10am to 11:55pm | Speech by Mr Balunkeswar            |
| 3    | 11:55pm- 12:00pm   | Presentation by Mr Dipin Kumar      |

#### **Principles of Photography**

November 09, 2023.

| S.No | TIME               | PROGRAM SCHEDULE                      |
|------|--------------------|---------------------------------------|
| 1    | 12:00pm to 01:30pm | Lunch Break                           |
| 2    | 01:30pm-01:35pm    | Welcoming the Guest by Welcome Speech |
| 3    | 01:35pm-01:40pm    | Presentation by Mr Dipin Kumar        |
| 4    | 01:40pm to 03:25pm | Practical Session                     |
| 5    | 03:25pm – 03:30pm  | Vote of Thanks                        |