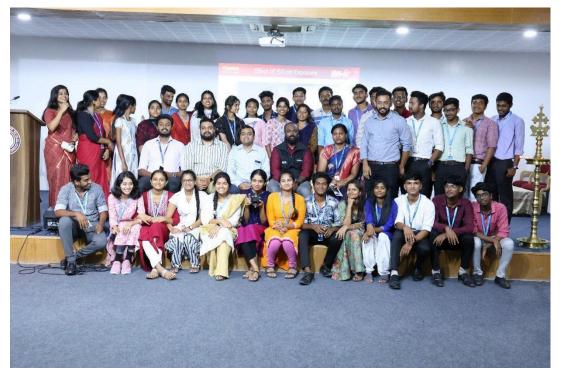

|

Event Co-Ordinator

\*

Head of Department

\*

Mrs. Abarna Aswini

Mr. Abhishek S John

#### **Snapshots:**



#### **Event Photographs:**







#### **Outcomes:**

By the end of the session, learner should be able to ....

•Explain the different elements of Photography.

- •Interpret and create solutions visually for the issue involved in Photography.
- •Recall and implement the Photography skills.

•Demonstrate Photography fundamentals by incorporating emerging trends to address real time problems.

•Apply the knowledge of Aperture, Shutter Speed & ISO.

•Gain requisite technical skill for employment.

Faculty Co-Ordinator

Head of Department

Principal

#### Attendance, Certificate & Feedback Details Given:



CHRIST COLLEGE OF SCIENCE AND MANAGEMENT (Annuated to Bengalury North University, Recognized by Covt. of Karnataka) Hosur-Malur Main Road, Alambady, Malur, Karnataka - 563160

0

# DEPARTMENT OF ARTS

FOCUS CLICK

23-05-