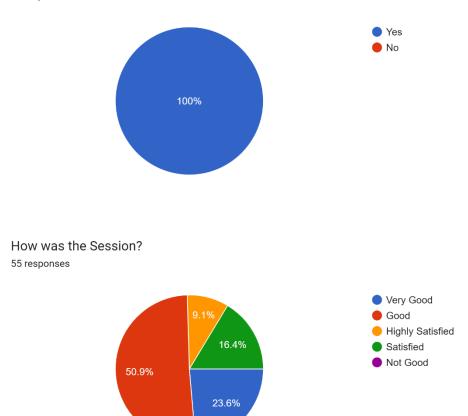

| P-Bcom               | Nam                             |
| 88              | Chetan                            | I - BLOM             | Chu                             |
| 89              | Sultan                            | NU - BLOM            | Sur                             |
| 20              | sandeep                           | II - Boom            | sour                            |
| 91              | Rutwik                            | I - Bcom             | Rut                             |
|                 |                                   |                      |                                 |
|                 |                                   |                      |                                 |

Do you like the Session? 55 responses



#### How will you rate the overall workshop experience?



# How would you rate the presenters?

55 responses



#### What is the one thing you learned from the Session?

| About photography                                       |
|---------------------------------------------------------|
| Basics of a camera                                      |
| How to use DSLR and basic knownledge of taking pictures |
| Pre video                                               |
| The technique of taking a perfect pics                  |
| Photo skill                                             |
| I learnt more about photography                         |
| Study well                                              |
| Basics of camera                                        |

Do you have feedback for t