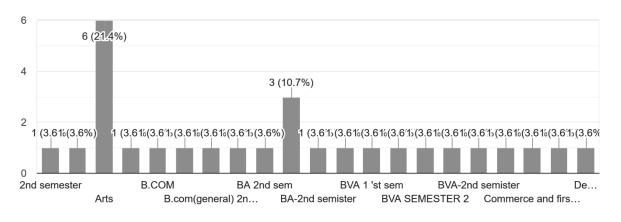

|

Event Co-Ordinator

\* \*

Head of Department

Ale

Mrs. Abarna Aswini

Mr. Abhishek S John

#### Department and Semester

28 responses



How satisfied were you with the overall organization and logistics of the workshop? 28 responses



Did the workshop meet your expectations? 28 responses





Did the workshop cover the topics you were interested in? 28 responses



Did you feel comfortable asking questions and seeking clarification during the workshop 28 responses



Were the workshop materials and resources helpful in enhancing your learning experience? 28 responses



How would you rate the quality of instruction provided by the workshop facilitators? 28 responses



Workshop Output Details Given: