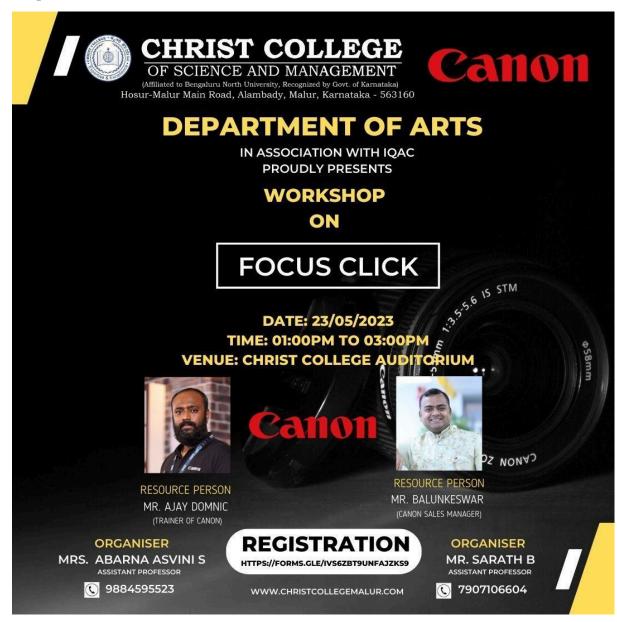

## **Focus Click**

#### Workshop

 $23^{\text{th}}$  May 2023

#### Name of the Faculty Coordinator: Mrs. Abarna Asvini S, Mr. Saratha Name of the Student Coordinator: Niharika , Josmi Joby.

#### Abstract of the Event:

The event was organised by Department of Arts in association with IQAC to enable students to understand about photography, usage of camera, usage of Aperture, Shutter Speed & ISO, How to balance Aperture, Shutter Speed & ISO, usage of Different type of lens & to balance, focus the composition and to excel students in photography. The workshop was on the topic Focus Click and it was held on 23<sup>th</sup> May 2023, students were asked a few questions related to the session and students were asked to give feedback about the session after the workshop on 23<sup>th</sup> May 2023. Students had hands-on experience in using the new DSLR Cameras as an outcome of the workshop. All student participants were provided with certificates after the workshop.