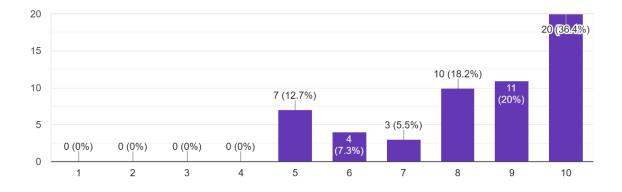

#### How will you rate the overall workshop experience?

# How would you rate the presenters?

55 responses