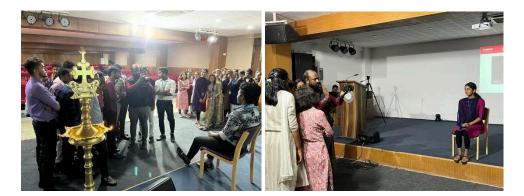

|

Event Co-Ordinator

\*

Head of Department

\*

Mrs. Abarna Aswini

Mr. Abhishek S John

#### **Snapshots:**



#### **Event Photographs:**







#### **Outcomes:**

By the end of the session, learner should be able to ....

•Explain the different elements of Photography.

- •Interpret and create solutions visually for the issue involved in Photography.
- •Recall and implement the Photography skills.

•Demonstrate Photography fundamentals by incorporating emerging trends to address real time problems.

•Apply the knowledge of Aperture, Shutter Speed & ISO.

•Gain requisite technical skill for employment.

Faculty Co-Ordinator

Head of Department

Principal

#### Attendance, Certificate & Feedback Details Given:



CHRIST COLLEGE OF SCIENCE AND MANAGEMENT (Annuated to Bengalury North University, Recognized by Covt. of Karnataka) Hosur-Malur Main Road, Alambady, Malur, Karnataka - 563160

0

# DEPARTMENT OF ARTS

FOCUS CLICK

23-0