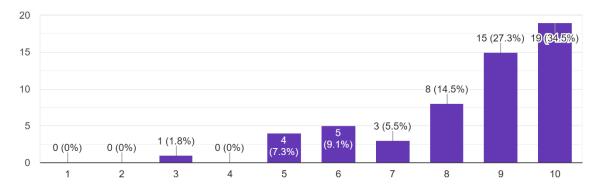

| I - BLOM             | Chu                             |
| 89              | Sultan                            | NU - BLOM            | Sur                             |
| 20              | sandeep                           | II - Boom            | sour                            |
| 91              | Rutwik                            | I - Bcom             | Rut                             |
|                 |                                   |                      |                                 |
|                 |                                   |                      |                                 |

Do you like the Session? 55 responses



#### How will you rate the overall workshop experience?



# How would you rate the presenters?

55 responses



#### What is the one thing you learned from the Session?

| About photography                                       |
|---------------------------------------------------------|
| Basics of a camera                                      |
| How to use DSLR and basic knownledge of taking pictures |
| Pre video                                               |
| The technique of taking a perfect pics                  |
| Photo skill                                             |
| I learnt more about photography                         |
| Study well                                              |
| Basics of camera                                        |

Do you have feedback for the presenters? Speed, style, content... 55 responses

Speed,style and content was good

It was good

Nil

Time is