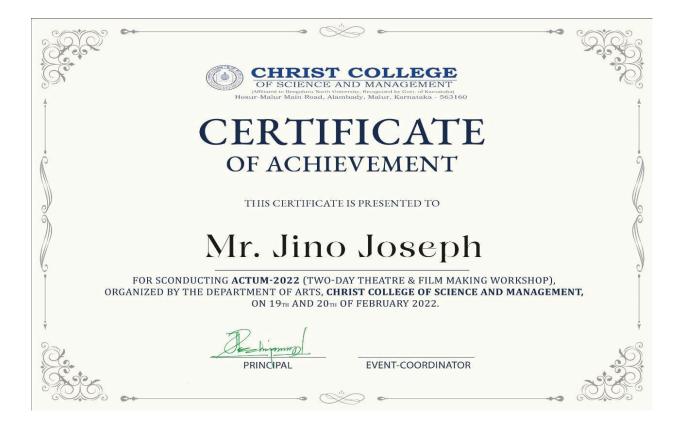

|

Snapshots: (Event Poster, Copy of Certificate)



















#### **Result:**

Students were able to grasp the basic principles in producing a theatre work and a film. In addition, they were able to understand and develop a script from a one-liner. Basic Production requirements for budding film and drama were met in the camp.

| Faculty Co-Ordinator | Head of Department        | Principal        |
|----------------------|---------------------------|------------------|
| Mr. Victor George    | Ms. Saranya Jayaprakash A | Fr. Jince George |
| СМІ                  |                           |                  |



## **Focus Click**

#### Workshop

 $23^{\text{th}}$  May 2023

#### Name of the Faculty Coordinator: Mrs. Abarna Asvini S, Mr. Saratha Name of the Student Coordinator: Niharika , Josmi Joby.

#### Abstract of the Event:

The