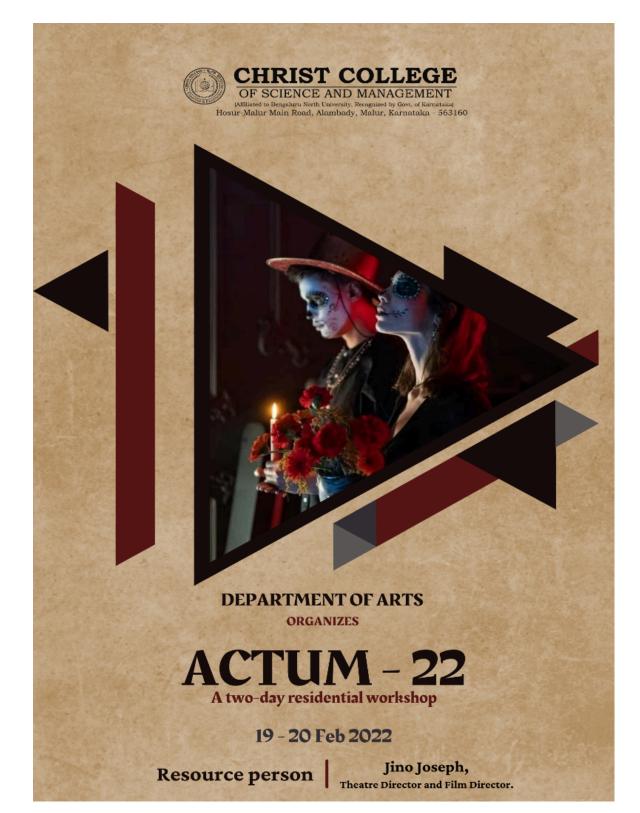

## 2-day Residential Workshop on Theatre and Film Making

#### Programme Schedule: 19/02/2022 & 20/02/2022.

**Report in Brief:** Students from Department of Arts and selected students from other department attended a two-day residential workshop on theatre and film production. The work shop was devised by two-time Mahindra Excellence in theatre award winner, Mr. Jino Joseph elaborating fundamentals of film and theatre production from scratch to end product.

#### **Profile of the Resource Person/Chief Guest:**

**Jino Joseph**, hailing from Edoor, Kannur is a Theatre Director and Film Director. A post graduate in Mass Communication and Journalism from Kannur University, he has worked for over 30 productions in the amateur and children's drama spectrum, proving his mettle in the domain. Inspired by his contributions to theatre, a group of drama enthusiasts from Koduvally in Kozhikode formed a troupe christened 'The Black theatre. Jino has scripted and directed many short films, *Urumbukal, Uppum Upplittathum, Penthattakam* (documentary). Jino had directed a feature film for Don Bosco Communications. Jino Joseph was awarded 'Mahindra Excellence in Theatre'award, reckoned as the Oscar of Indian drama, twice. The play '*Mathi*'(Sardine) won the Kerala Sahithya Academy award in 2015 and the Kerala Sangeetha Nataka Academy award thrice in different categories.

Snapshots: (Event Poster, Copy of Certificate)